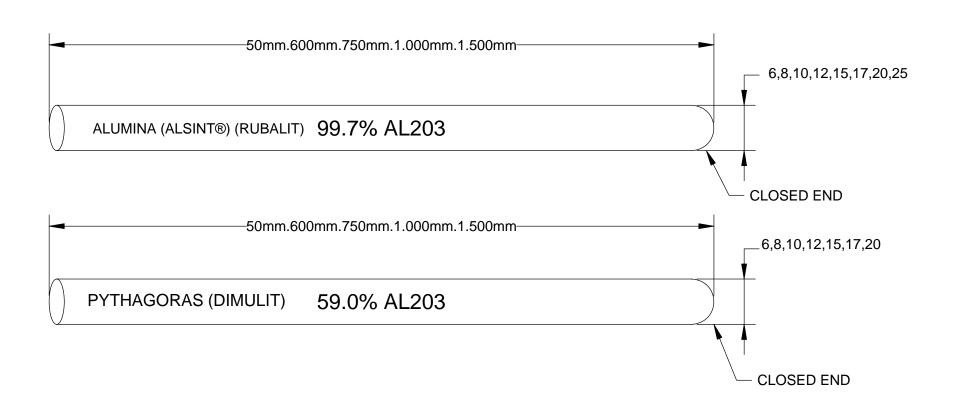

ALUMINA (ALSINT®) - RUBALIT DIN3724 C799 PYTHAGORAS - DIMULIT DIN43724 C799

## **TEMPERATURE CONTROLS PTY LTD**

QUALITY ENDORSED COMPANY Certificate No:QEC 14412 AS/NZS 9001:2008

## **CONDITIONS**

THIS DRAWING IS OUR **EXCLUSIVE PROPERTY** AND MUST NOT BE COPIED OR HANDED TO ANY OTHER PARTIES WITH OUT WRITTEN PERMISSION. IT SHALL BE RETURNED UPON REQUEST

## SYDNEY:

PHONE: (02) 9721 8644 FAX: (02) 9738 9339 MELBOURNE: PHONE: (03) 9687 0000 FAX: (03) 9687 1900 BRISBANE: PHONE: 0418 222 868 FAX: (07) 3821 3693

EMAIL: shop@temperature.com.au

## LITERATURE 1790

SCALE: NTS A4 DRAWING BY R.B

**REV:00**