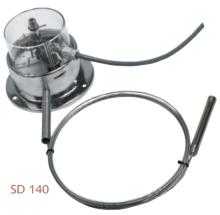

Linear Scale / Argon Gas Specify temperature range and dial size with order

SD 140

Optional electrical Contacts module

For additional information and pricing.