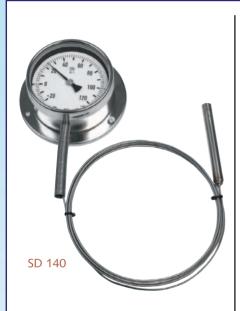

## **Model TCWEC23250**

WEC Dial Thermometer 4" Dial 6" Dial Optional

Surface Mounted 12mm dia x 100mm Bulb With 3 meters s/steel capillary

Temperature Ranges

- 20 to 120 Deg C

0 to 250 Deg C

0 to 600 Deg C

Linear Scale / Argon Gas Specify temperature range and dial size with order

SD 140