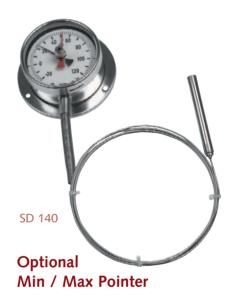

Linear Scale / Argon Gas Specify temperature range and dial size with order

SD 140

Optional electrical Contacts module

For additional information and pricing.