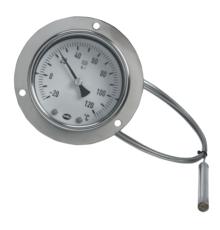

## Model TCWEC23280

WEC Dial Thermometer 4" Dial 6" Dial Optional

Panel Mounted 12mm dia x 100mm Bulb With 3 meters s/steel capillary

Temperature Ranges

- 20 to 120 Deg C

0 to 250 Deg C

0 to 600 Deg C

Linear Scale / Argon Gas Specify temperature range and dial size with order