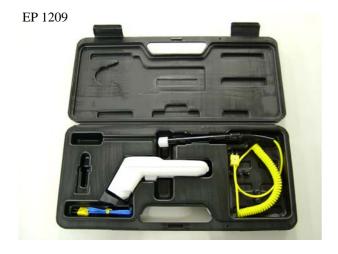

Range -60 to +500 Deg C Type K - 64 to 1260°C Built in Laser sighting Back lit LCD Display Minimum/ Maximum/Average High / Low level audible alarm Distance: Spot 11:1 Response Time 90% 1 sec

Carry case shown with optional Bead probe and Fast response ribbon surface sensors.

Model: TC408LC \$ 170.00 ea

Optional Plastic Carry Case to suit Model: TC408CASE \$ 22.00 ea

Prices do not include GST

Bead Probe 2 mtr long

Model: TCKBEAD \$ 21.00 ea

3 Ribbon Surface Probe

Model: TCK117 \$ 95.00 ea

#### **MODEL TC408CASE**

**Price \$22.00 each** 

(bead probe & surface probe not included)

Model TC408LC c/w case, TCKBEAD & TCK117 surface probe

Price \$325.00 each