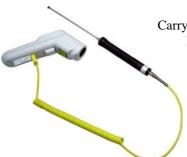

Range -60 to +500 Deg C Type K - 64 to 1260°C Built in Laser sighting Back lit LCD Display Minimum/ Maximum/Average High / Low level audible alarm Distance: Spot 11:1 Response Time 90% 1 sec

Carry case shown with optional Bead probe and Fast response ribbon surface sensors.

Model: TC408LC \$ 170.00 ea

Optional Plastic Carry Case to suit Model: TC408CASE \$ 22.00 ea

Prices do not include GST

Bead Probe 2 mtr long

Model: TCKBEAD \$ 21.00 ea

3 Ribbon Surface Probe

Model: TCK117 \$ 95.00 ea