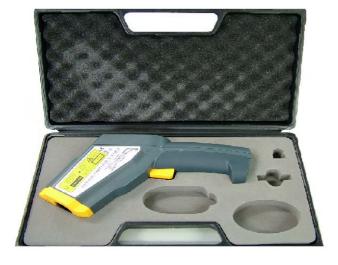

#### MODEL TCTN425LC (EP 1209)

<u>Infrared Thermometer</u>

Range -60 to 1,000 °C

Accuracy +/- 2 % of reading OR 2 °C which ever is greater Response time: 1 second Laser sighting

50: 1 distance spot 40mm diameter spot at 2 mtr 60mm diameter spot at 3 mtr

Supplied complete with foam lined PVC tool case

#### Price \$400.00 each

This price list is Temperature Controls Pty Ltd exclusive property and must not be copied or handed to other parties without our written consent. Specifications and prices may vary due to on going product development PRICES EXCLUDE GST