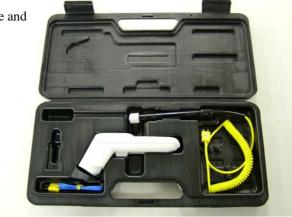

#### **MODEL TC408CASE**

**Price \$22.00 each** 

(bead probe & surface probe not included)

Model TC408LC c/w case, TCKBEAD & TCK117 surface probe

Price \$325.00 each

Supplied complete with foam lined PVC tool case