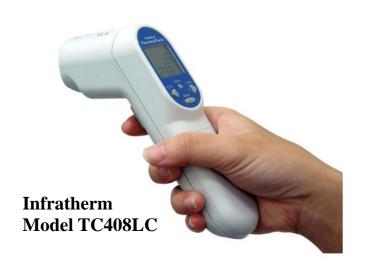

Quickly and easily take the surface temperature of any object.

Just aim the thermometer at the target, pull the trigger and read the temperature on the display.

Accepts Type K thermocouple input with dual display, Probe & Scan.

#### INFRARED THERMOMETER

Page: 1209/1 Date: 19/07/07

SAI GLOBAL ISO9001:2000 Lic 14412

MODEL TC408LC

(EP 1209)