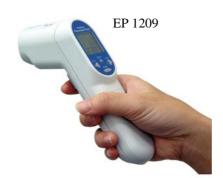

Quickly and easily take the surface temperature of any object.

Just aim the thermometer at the target, pull the trigger and read the temperature on the display.

Accepts Type K thermocouple input with dual display, Probe & Scan.

#### INFRARED THERMOMETER

Page: 1209/1 Date: 19/07/07

SAI GLOBAL ISO9001:2000 Lic 14412

MODEL TC408LC

(EP 1209)

#### Range -60 to 500 °C

Thermocouple input –64 to 1260°C Type K only
Built in laser sighting
Adjustable emissivity
°C / °F switch
Backlit LCD display
Min / Max / Average
High / Low alarm

**MODEL TC409LC** (EP 1209)