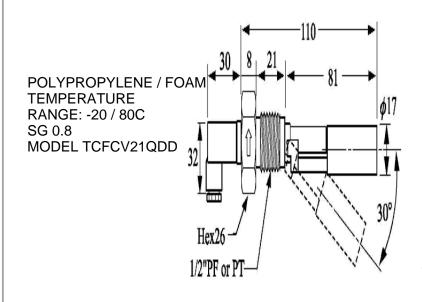

### ■ FC H51P

POLYPROPYLENE / BLACK TEMPERATURE RANGE -20 to 80C SG = 0.75 MODEL TCFCH21PDD