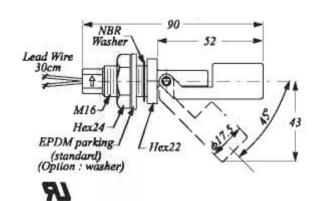

PVDF / WHITE TEMPERATURE RANGE -20 to 120C SG = 0.85 MODEL TCFCH23FDD



# LEVEL - CONTACT RATED AT 32V AC / DC @ 500mA RESISTIVE LOAD SWITCHES

POLYPROPYLENE / BLACK TEMPERATURE RANGE -20 to 80C SG = 0.65 MODEL TCFCH51PDD

### ■ FC H51P



POLYPROPYLENE / BLACK TEMPERATURE RANGE -20 to 80C SG = 0.75 MODEL TCFCH21PDD





## TEMPERATURE CONTROLS PTY LTD QUALITY ENDORSED COMPAN Certificate No.0EC 14412 ASNZS 9001:2001

#### **CONDITIONS**

THIS DRAWING IS OUR EXCLUSIVE PROPERTY AND MUST NOT BE COPIED OR HANDED TO ANY OTHER PARTIES WITH OUT WRITTEN PERMISSION. IT SHALL BE RETURNED UPON REQUEST

SYDNEY: PHONE: (02) 9721 8644 FAX: (02) 9738 9339 MELBOURNE: PHONE: (03) 9687 0000 FAX: (03) 9687 1900 BRISBANE: PHONE: 0418 222 868 FAX: (07) 3821 3693

EMAIL: shop@temperature.com.au

## LITERATURE 1163B

SCALE: NTS A4 DRAWING BY R.B REV: 00