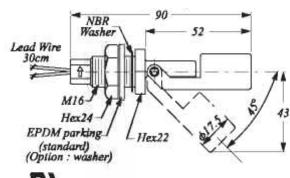

PVDF / WHITE TEMPERATURE RANGE -20 to 120C SG = 0.85 MODEL TCFCH23FDD



# LEVEL - CONTACT RATED AT 32V AC / DC @ 500mA RESISTIVE LOAD SWITCHES

POLYPROPYLENE / BLACK TEMPERATURE RANGE -20 to 80C SG = 0.65 MODEL TCFCH51PDD

### ■ FC H51P



POLYPROPYLENE / BLACK TEMPERATURE RANGE -20 to 80C SG = 0.75 MODEL TCFCH21PDD





## TEMPERATURE CONTROLS PTY LTD QUALITY ENDORSED COMPAN Certificate No.0EC 14412 ASNZS 9001:2001

#### **CONDITIONS**

THIS DRAWING IS OUR EXCLUSIVE PROPERTY AND MUST NOT BE COPIED OR HANDED TO ANY OTHER PARTIES WITH OUT WRITTEN PERMISSION. IT SHALL BE RETURNED UPON REQUEST

SYDNEY: PHONE: (02) 9721 8644 FAX: (02) 9738 9339 MELBOURNE: PHONE: (03) 9687 0000 FAX: (03) 9687 1900 BRISBANE: PHONE: 0418 222 868 FAX: (07) 3821 3693

EMAIL: shop@temperature.com.au

## LITERATURE 1163B

SCALE: NTS A4 DRAWING BY R.B REV: 00