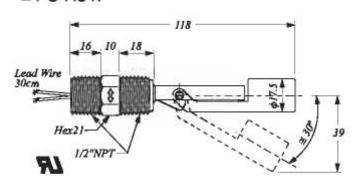

PVDF / WHITE TEMPERATURE RANGE -20 to 120C SG = 0.85 MODEL TCFCH23FDD



# LEVEL - CONTACT RATED AT 32V AC / DC @ 500mA RESISTIVE LOAD SWITCHES

POLYPROPYLENE / BLACK TEMPERATURE RANGE -20 to 80C SG = 0.65 MODEL TCFCH51PDD

### ■ FC H51P



POLYPROPYLENE / BLACK TEMPERATURE RANGE -20 to 80C SG = 0.75 MODEL TCFCH21PDD





## TEMPERATURE CONTROLS PTY LTD QUALITY ENDORSED COMPAN Certificate No.0EC 14412 ASNZS 9001:2001

#### **CONDITIONS**

THIS DRAWING IS OUR EXCLUSIVE PROPERTY AND MUST NOT BE COPIED OR HANDED TO ANY OTHER PARTIES WITH OUT WRITTEN PERMISSION. IT SHALL BE RETURNED UPON REQUEST

SYDNEY: PHONE: (02) 9721 8644 FAX: (02) 9738 9339 MELBOURNE: PHONE: (03) 9687 0000 FAX: (03) 9687 1900 BRISBANE: PHONE: 0418 222 868 FAX: (07) 3821 3693

EMAIL: shop@temperature.com.au

## LITERATURE 1163B

SCALE: NTS A4 DRAWING BY R.B REV: 00