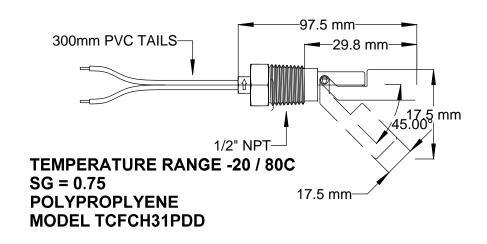

TEMPERATURE RANGE -20 / 80C SG 0.8

**MODEL TCFCV41PDD** 

## LEVEL SWITCHES

- CONTACT RATED AT 32V AC / DC @ 500mA RESISTIVE LOAD





## TEMPERATURE CONTROLS PTY LTD

Certificate No:QEC 14412 AS/NZS 9001:2000

## **CONDITIONS**

THIS DRAWING IS OUR EXCLUSIVE PROPERTY AND MUST NOT BE COPIED OR HANDED TO ANY OTHER PARTIES WITH OUT WRITTEN PERMISSION. IT SHALL BE RETURNED UPON REOUEST

SYDNEY: 7 YAMMA ST SEFTON, NSW 2162 PHONE: (02) 9721 8644 FAX: (02) 9738 9339

MELBOURNE : 412 MORELAND ROAD BRUNSWICK WEST VIC 3055 PHONE : (03) 9384 0444 FAX : (03) 9384 0204

EMAIL :sales@temperature.com.au

TITLE

## **LITERATURE NO. 1163/A**

|             | DATE: 19/04/10 |          |
|-------------|----------------|----------|
| SCALE : NTS | DRAWING BY R.B | REV : 02 |