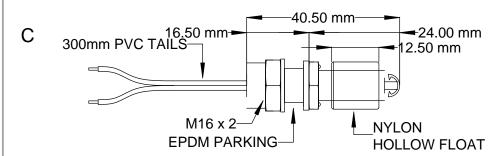

TEMPERATURE RANGE -20 / 80C SG 0.8

**MODEL TCFCV41PDD** 

## LEVEL SWITCHES

- CONTACT RATED AT 32V AC / DC @ 500mA RESISTIVE LOAD





## TEMPERATURE CONTROLS PTY LTD

Certificate No:QEC 14412 AS/NZS 9001:2000

## **CONDITIONS**

THIS DRAWING IS OUR EXCLUSIVE PROPERTY AND MUST NOT BE COPIED OR HANDED TO ANY OTHER PARTIES WITH OUT WRITTEN PERMISSION. IT SHALL BE RETURNED UPON REOUEST

SYDNEY: 7 YAMMA ST SEFTON, NSW 2162 PHONE: (02) 9721 8644 FAX: (02) 9738 9339

MELBOURNE : 412 MORELAND ROAD BRUNSWICK WEST VIC 3055 PHONE : (03) 9384 0444 FAX : (03) 9384 0204

EMAIL :sales@temperature.com.au

TITLE

## **LITERATURE NO. 1163/A**

|             | DATE: 19/04/10 |          |
|-------------|----------------|----------|
| SCALE : NTS | DRAWING BY R.B | REV : 02 |