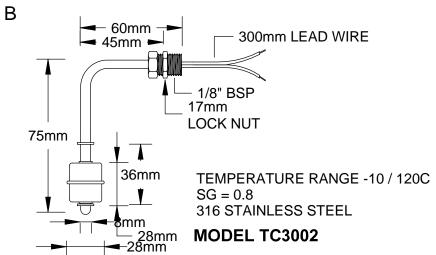

TEMPERATURE RANGE -20 / 80C SG 0.8

**MODEL TCFCV41PDD** 

## LEVEL SWITCHES

- CONTACT RATED AT 32V AC / DC @ 500mA RESISTIVE LOAD





## TEMPERATURE CONTROLS PTY LTD

Certificate No:QEC 14412 AS/NZS 9001:2000

## **CONDITIONS**

THIS DRAWING IS OUR EXCLUSIVE PROPERTY AND MUST NOT BE COPIED OR HANDED TO ANY OTHER PARTIES WITH OUT WRITTEN PERMISSION. IT SHALL BE RETURNED UPON REOUEST

SYDNEY: 7 YAMMA ST SEFTON, NSW 2162 PHONE: (02) 9721 8644 FAX: (02) 9738 9339

MELBOURNE : 412 MORELAND ROAD BRUNSWICK WEST VIC 3055 PHONE : (03) 9384 0444 FAX : (03) 9384 0204

EMAIL :sales@temperature.com.au

TITLE

## **LITERATURE NO. 1163/A**

|             | DATE: 19/04/10 |          |
|-------------|----------------|----------|
| SCALE : NTS | DRAWING BY R.B | REV : 02 |