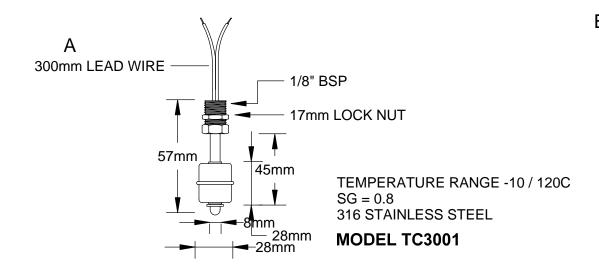

TEMPERATURE RANGE -20 / 80C SG 0.8

**MODEL TCFCV41PDD** 

## LEVEL SWITCHES

- CONTACT RATED AT 32V AC / DC @ 500mA RESISTIVE LOAD





## TEMPERATURE CONTROLS PTY LTD

Certificate No:QEC 14412 AS/NZS 9001:2000

## **CONDITIONS**

THIS DRAWING IS OUR EXCLUSIVE PROPERTY AND MUST NOT BE COPIED OR HANDED TO ANY OTHER PARTIES WITH OUT WRITTEN PERMISSION. IT SHALL BE RETURNED UPON REOUEST

SYDNEY: 7 YAMMA ST SEFTON, NSW 2162 PHONE: (02) 9721 8644 FAX: (02) 9738 9339

MELBOURNE : 412 MORELAND ROAD BRUNSWICK WEST VIC 3055 PHONE : (03) 9384 0444 FAX : (03) 9384 0204

EMAIL :sales@temperature.com.au

TITLE

## **LITERATURE NO. 1163/A**

|             | DATE: 19/04/10 |          |
|-------------|----------------|----------|
| SCALE : NTS | DRAWING BY R.B | REV : 02 |